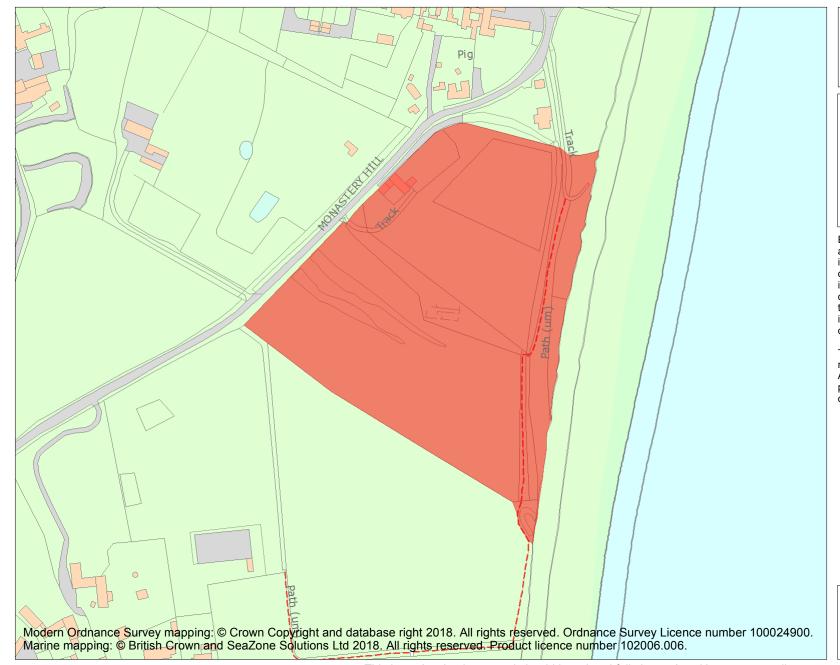

This is an A4 sized map and should be printed full size at A4 with no page scaling set.

**Heritage Category:** 

Scheduling

1006039

List Entry No :

County: Suffolk

District: East Suffolk

Parish: Dunwich

Each official record of a scheduled monument contains a map. New entries on the schedule from 1988 onwards include a digitally created map which forms part of the official record. For entries created in the years up to and including 1987 a hand-drawn map forms part of the official record. The map here has been translated from the official map and that process may have introduced inaccuracies. Copies of maps that form part of the official record can be obtained from Historic England.

This map was delivered electronically and when printed may not be to scale and may be subject to distortions. All maps and grid references are for identification purposes only and must be read in conjunction with other information in the record.

List Entry NGR: TM4776270349

**Map Scale:** 1:2500

Print Date: 19 May 2024

Name: Greyfriars, Dunwich